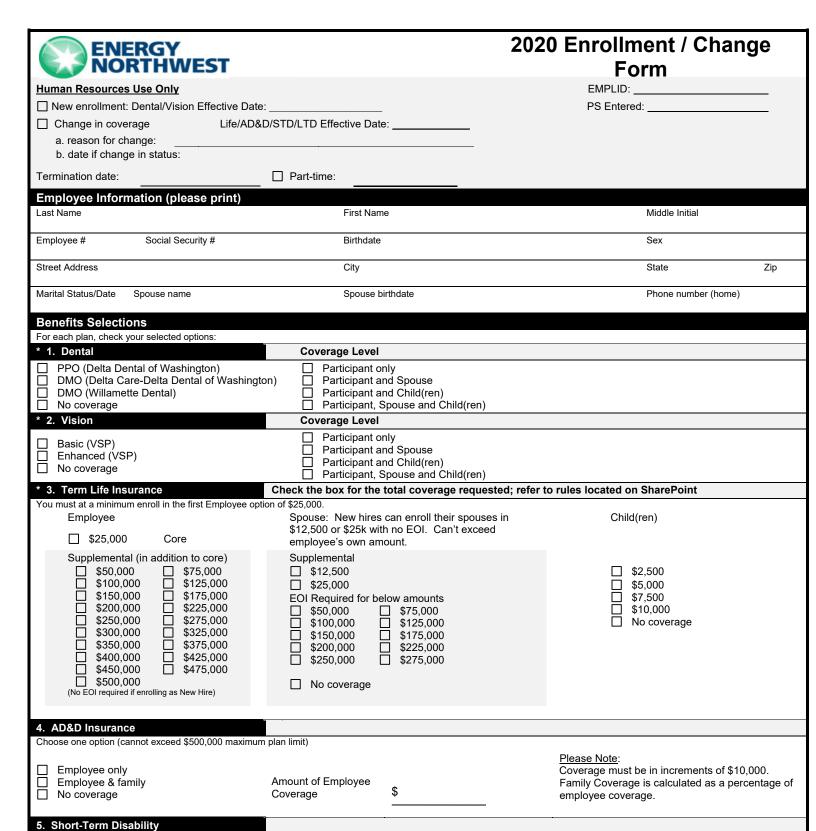

## 7 day waiting period

Cost is for employee-only coverage for up to 60 days. Pays 60% of employee's salary (capped at \$100,000 base salary). ☐ 30 day waiting period

☐ No coverage

## 6. Long-Term Disability

Cost is for employee-only coverage after 60 days. 40% option is capped at \$180,000 base salary; 60% option is capped at \$200,000 base salary.

40%/60 day waiting period ☐60%/60 day waiting period ☐ No Coverage

REMINDER: If you waive, or select a lower option, for Short and/or Long Term Disability, you cannot increase coverage without first obtaining approval from the carrier (via the Evidence of Insurability process)

<sup>\*</sup> Paid on a pre-tax basis

| Ean