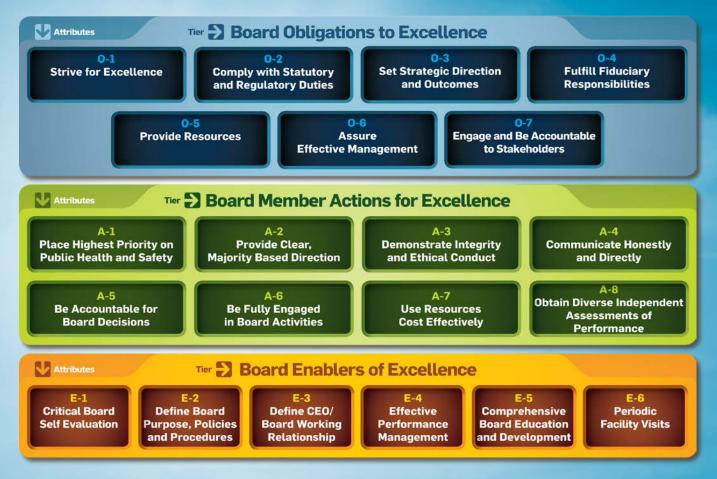

### **Executive Board Governance Model**

The Governance
Model foundation is
based on the
guiding principles of
strategic, intrusive,
accountable
leadership.